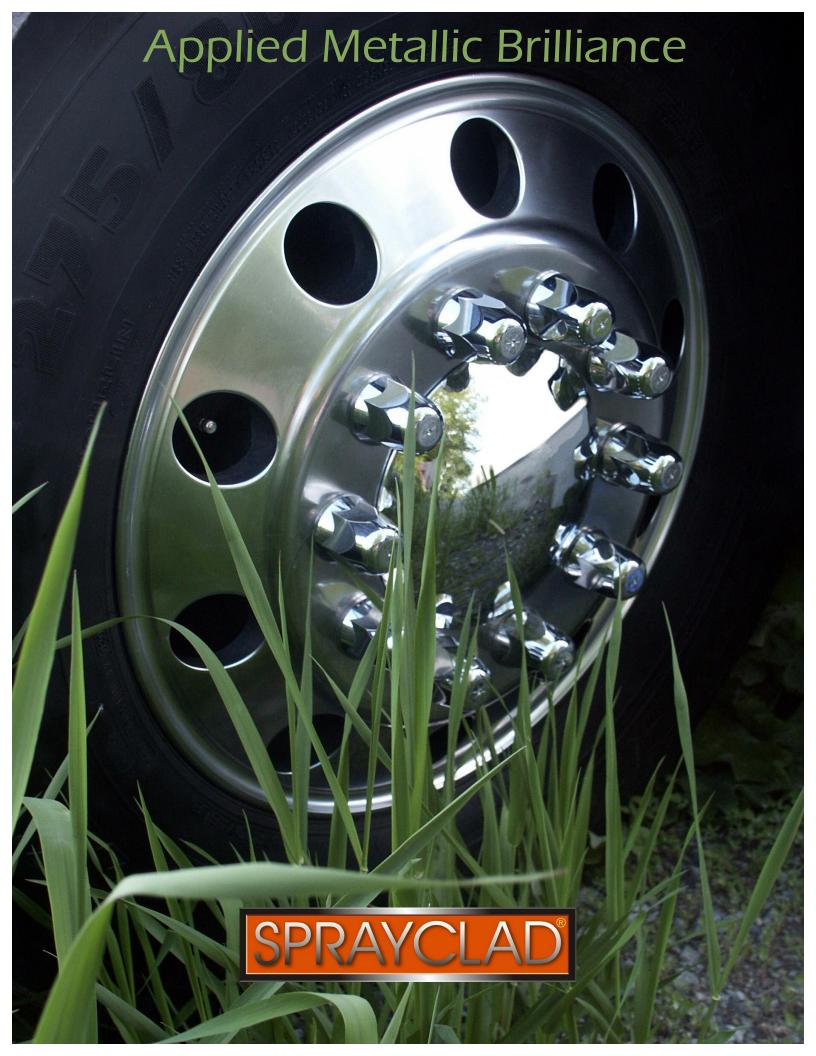

Cover Photo: Lug nuts & hub cover are chrome plated. Steel rim is metallized with sprayclad, three coat system.