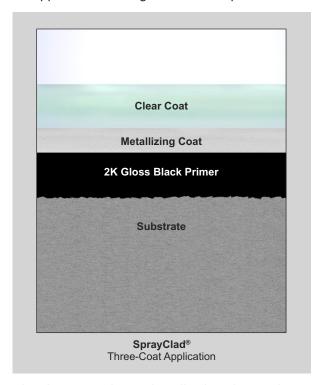

SprayClad is suitable for use on

a variety of vehicle applications and can be baked or air dried depending on the vehicle chosen.

Metallizing with SprayClad is accomplished in three steps. First, a gloss black primer coat is applied to the prepared substrate. Then, a liquid Metallizing coat is applied, followed by a clear or toned topcoat. The substrate surface should be as smooth as possible to create a polished metal

look. Next, it's important that the base coat is smooth and glossy since the Metallizing coat will mimic what's underneath. If the base coat is flat, the Metallizing coat will appear as a flat finish. If the base coat is semi-gloss, the Metallizing coat will appear as a semi-gloss finish. If special care is